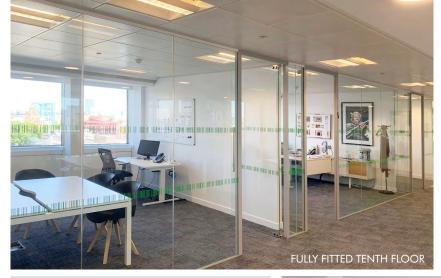

#### FEATURES INCLUDE

- Air conditioned
- Four lifts
- Selection of both fitted and open plan office floors
- Raised floors
- Plastered ceiling (9th/13th/14th floors)

- Stunning views
- Selection of fitted kitchen and break out areas
- Bike storage and shower facilities
- Manned ground floor entrance
- Car parking by arrangement
- Excellent daylight