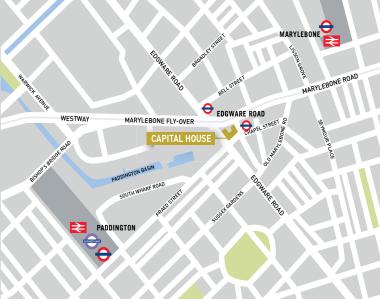

### LOCATION

Capital House, a landmark building occupies a prominent position on the corner of Edgware Road and the Marylebone Road. The entrance to the offices is in Chapel Street adjacent to Edgware Road underground station. The area is very well served for restaurant, shopping and transport facilities and Marylebone and Paddington underground and mainline stations are within walking distance. Paddington Station will also offer access to the new Elizabeth Line (Crossrail) once opened.