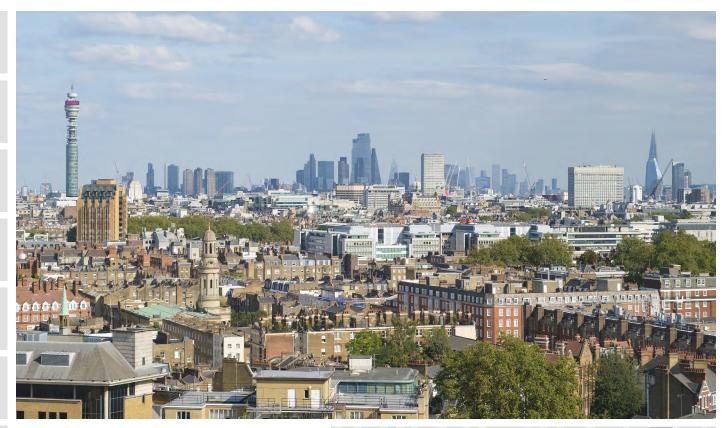

#### FEATURES INCLUDE

- Air conditioned
- Four lifts
- Selection of both fitted and open plan office floors
- Raised floors
- Plastered ceiling (9th/13th/14th floors)

- Stunning views
- Selection of fitted kitchen and break out areas
- Bike storage and shower facilities
- Manned ground floor entrance
- Car parking by arrangement
- Excellent daylight

### LOCATION

Capital House, a landmark building occupies a prominent position on the corner of Edgware Road and the Marylebone Road. The entrance to the offices is in Chapel Street adjacent to Edgware Road underground station. The area is very well served for restaurant, shopping and transport facilities and Marylebone and Paddington underground and mainline stations are within walking distance. Paddington Station will also offer access to the new Elizabeth Line (Crossrail) once opened.