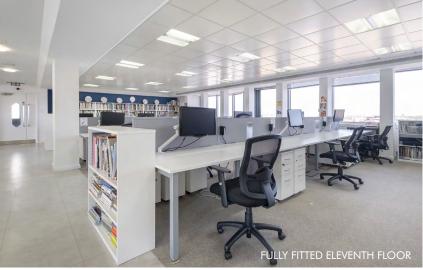

#### FEATURES INCLUDE

- Air conditioned
- Four lifts
- Selection of both fitted and open plan office floors
- Raised floors
- Plastered ceiling (9th/13th/14th floors)

- Stunning views
- Selection of fitted kitchen and break out areas
- Bike storage and shower facilities
- Manned ground floor entrance
- Car parking by arrangement
- Excellent daylight