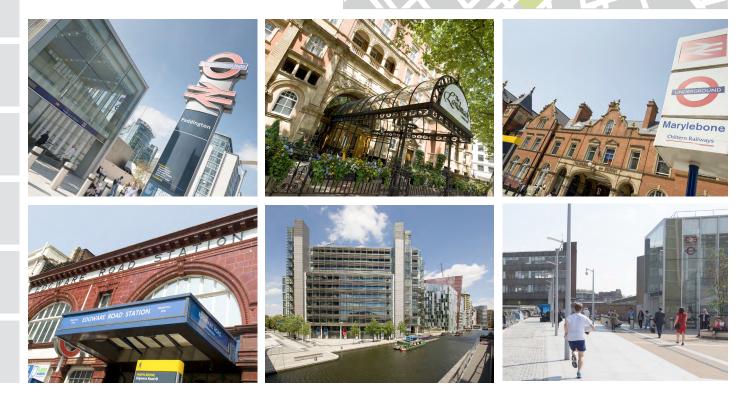

### LOCATION

Capital House, a landmark building occupies a prominent position on the corner of Edgware Road and the Marylebone Road. The entrance to the offices is in Chapel Street adjacent to Edgware Road underground station. The area is very well served for restaurant, shopping and transport facilities and Marylebone and Paddington underground and mainline stations are within walking distance. Paddington Station will also offer access to the new Elizabeth Line (Crossrail) once opened.