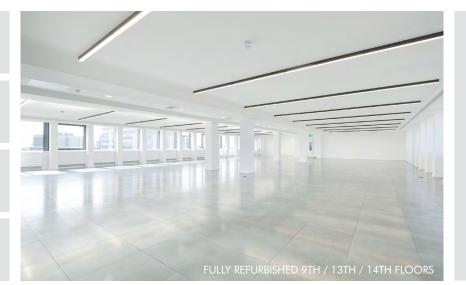

| 16th Floor | 3,985 sq ft | (370 sq m) |
|------------|-------------|------------|
| 14th Floor | 3,971 sq ft | (369 sq m) |
| 13th Floor | 3,968 sq ft | (369 sq m) |
| 12th Floor | 3,978 sq ft | (370 sq m) |
| 11th Floor | 3,990 sq ft | (370 sq m) |
| 10th Floor | 3,990 sq ft | (370 sq m) |
| 9th Floor  | 3,928 sq ft | (365 sq m) |
| 6th Floor  | 3,795 sq ft | (353 sq m) |
| 5th Floor  | 3,722 sq ft | (346 sq m) |
|            |             |            |

#### FEATURES INCLUDE

- Air conditioned
- Four lifts
- Selection of both fitted and open plan office floors
- Raised floors
- Plastered ceiling (9th/13th/14th floors)

- Stunning views
- Selection of fitted kitchen and break out areas
- Bike storage and shower facilities
- Manned ground floor entrance
- Car parking by arrangement
- Excellent daylight