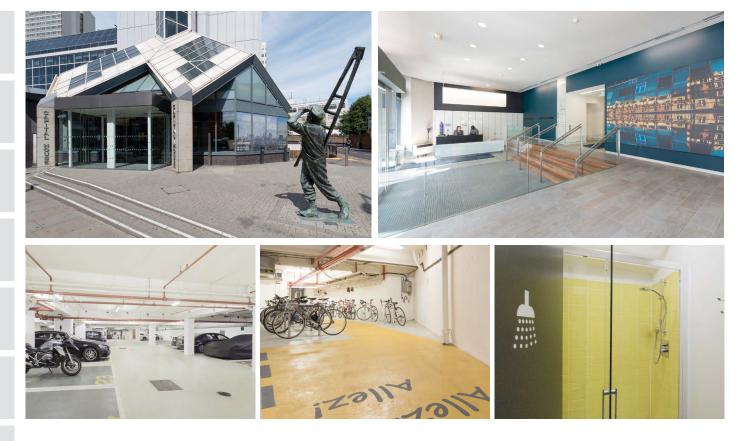

#### FEATURES INCLUDE

- Air conditioned
- Four lifts
- Selection of both fitted and open plan office floors
- Raised floors
- Plastered ceiling (9th/13th/14th floors)

- Stunning views
- Selection of fitted kitchen and break out areas
- Bike storage and shower facilities
- Manned ground floor entrance
- Car parking by arrangement
- Excellent daylight